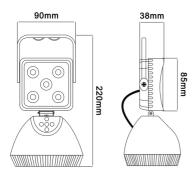

## **Specifications**

| Battery                               | Lithium                                                     |
|---------------------------------------|-------------------------------------------------------------|
| Brand                                 | 4K                                                          |
| CE certificate                        | Yes                                                         |
| Certificates, quality marks, markings | CE                                                          |
| Charging time                         | 3h to 4h                                                    |
| Colour                                | Black                                                       |
| Contents of the box                   | Work light /<br>cigarette socket<br>charging lead<br>12/24V |
| Dimensions                            | 220mm x 115mm x<br>100mm                                    |
| Good to know                          | The operating time of the work lamp is 4 to 6 hours.        |
| Ingress protection                    | IP65                                                        |