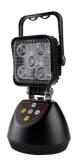

Professional work lights / Rechargeable work lights

EW2461-EU

## Magnetic LED work light | rechargeable | chargers 12-24V DC and 230V AC