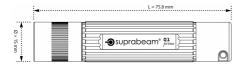

## **Specifications**

| ATEX                | No                                              |
|---------------------|-------------------------------------------------|
| Battery             | 1x AAA                                          |
| Brand               | Suprabeam                                       |
| Colour              | Dark grey                                       |
| Contents of the box | torch / keyring / 1x<br>AAA battery /<br>manual |
| Dimensions          | Ø15mm                                           |
| Focus               | 20° spot                                        |
| Ingress protection  | IPx4                                            |
| Length              | 75,8mm                                          |
| Light source        | LED                                             |

| Lighting range        | 60m                |
|-----------------------|--------------------|
| Lumen range           | < 100lm            |
| Luminous flux         | Max. 90lm          |
| Material              | Anodised Aluminium |
| Model                 | Q1prime            |
| Operating temperature | -20°C to +50°C     |
| Rechargeable          | No                 |
| Run time              | Max. 50min         |
| Switch                | Rotary switch      |
| Weight                | 30g                |