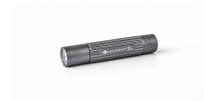

## Torch Q1prime

EAN: 5704049904934

## **Specifications**

| ATEX                | No                                              |
|---------------------|-------------------------------------------------|
| Battery             | 1x AAA                                          |
| Brand               | Suprabeam                                       |
| Colour              | Dark grey                                       |
| Contents of the box | torch / keyring / 1x<br>AAA battery /<br>manual |
| Dimensions          | Ø15mm                                           |
| Focus               | 20° spot                                        |
| Ingress protection  | IPx4                                            |
| Length              | 75,8mm                                          |
| Light source        | LED                                             |

## Good to know 1

This Q1prime is the smallest torch in the Suprabeam range. As it is suitable for your keyring, you will always have this small lightweight at hand.