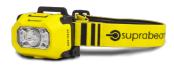

## LED headlamp | AH3 | 170lm | ATEX Zone 0 3xAAA | excl. battery

EAN: 5704049905597

## **Specifications**

| ATEX                                  | Yes                   |
|---------------------------------------|-----------------------|
| Battery                               | 3х ААА                |
| Brand                                 | Suprabeam             |
| Certificates, quality marks, markings | cULus, Ex, IECEx      |
| Colour                                | Black/yellow          |
| Contents of the box                   | head lamp /           |
|                                       | headband / manual     |
| Dimensions                            | 80mm x 50mm x<br>45mm |

| Light source   | LED         |
|----------------|-------------|
| Lighting range | 100m        |
| Lumen range    | 100 - 300lm |
| Luminous flux  | Max. 170lm  |
| Model          | ATEX AH3    |
| Rechargeable   | No          |
| Run time       | Max. 6h     |

## Good to know 1

This ATEX head lamp offers a bright LED light that gives you a great hands-free lighting experience. With the safety valve you can simply dispose of hydrogen gases.