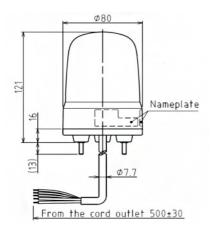

## Multi-function LED beacon | Ø80mm | 12-24V DC | cable | red

| Specifications |
|----------------|
|----------------|

| Brand                                 | Patlite                                                                   | ٢ |
|---------------------------------------|---------------------------------------------------------------------------|---|
| Buzzer                                | No                                                                        | ١ |
| CE certificate                        | Yes                                                                       | c |
| Cable length                          | 500mm                                                                     | t |
| Certificates, quality marks, markings | CE, cULus, EAC, KC                                                        | C |
| Colour lens                           | Red                                                                       | F |
| Dimensions                            | Ø80mm x 121mm                                                             |   |
| Impact resistance                     | 4,5G                                                                      |   |
| Ingress protection                    | IP23 / IP65 with<br>rubber gasket                                         | F |
| LED life                              | 100 000h                                                                  | F |
| Light patterns                        | Rotating, flashing,<br>pulsing, dimming<br>and omni- or<br>unidirectional | F |
| Luminous intensity                    | 650cd                                                                     | ι |

| Material                     | Polycarbonate                                                                                          |
|------------------------------|--------------------------------------------------------------------------------------------------------|
| Mounting and connection type | 3-screw<br>mounting/cable                                                                              |
| Operating<br>temperature     | -20°C to +50°C                                                                                         |
| Operating voltage            | 10-30V DC                                                                                              |
| Particularities              | Rotates 60x, 120x<br>and 180x/minute or<br>flashes 60x, 90x and<br>120x/minute or<br>pulses 20x/minute |
| Rated current                | 12V DC 0,64A / 24V<br>DC 0,34A                                                                         |
| Rated voltage                | 12-24V DC                                                                                              |
| Relative humidity            | Less than 90% (no<br>condensation) at<br>20°C                                                          |
| Туре                         | Pre-configured                                                                                         |
| UL certificate               | Yes                                                                                                    |
| Voltage                      | 12V DC / 24V DC                                                                                        |
| Weight                       | 270g                                                                                                   |