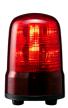

## Multi-function LED beacon | Ø80mm | 12-24V DC | cable | red

| Specifications |
|----------------|
|----------------|

| Brand                                 | Patlite                                                                   | ٢ |
|---------------------------------------|---------------------------------------------------------------------------|---|
| Buzzer                                | No                                                                        | ١ |
| CE certificate                        | Yes                                                                       | c |
| Cable length                          | 500mm                                                                     | t |
| Certificates, quality marks, markings | CE, cULus, EAC, KC                                                        | C |
| Colour lens                           | Red                                                                       | F |
| Dimensions                            | Ø80mm x 121mm                                                             |   |
| Impact resistance                     | 4,5G                                                                      |   |
| Ingress protection                    | IP23 / IP65 with<br>rubber gasket                                         | F |
| LED life                              | 100 000h                                                                  | F |
| Light patterns                        | Rotating, flashing,<br>pulsing, dimming<br>and omni- or<br>unidirectional | F |
| Luminous intensity                    | 650cd                                                                     | ι |