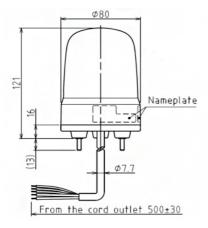

## **Specifications**

| Brand                                 | Patlite                           |
|---------------------------------------|-----------------------------------|
| Buzzer                                | No                                |
| CE certificate                        | Yes                               |
| Cable length                          | 500mm                             |
| Certificates, quality marks, markings | CE, cULus, EAC, KC                |
| Colour lens                           | Yellow                            |
| Dimensions                            | Ø80mm x 121mm                     |
| Impact resistance                     | 4,5G                              |
|                                       |                                   |
| Ingress protection                    | IP23 / IP65 with<br>rubber gasket |
| Ingress protection  LED life          | ,                                 |
| ŭ .                                   | rubber gasket                     |

| Material                     | Polycarbonate                                                                                          |
|------------------------------|--------------------------------------------------------------------------------------------------------|
| Mounting and connection type | 3-screw<br>mounting/cable                                                                              |
| Operating temperature        | -20°C to +50°C                                                                                         |
| Operating voltage            | 10-30V DC                                                                                              |
| Particularities              | Rotates 60x, 120x<br>and 180x/minute or<br>flashes 60x, 90x and<br>120x/minute or<br>pulses 20x/minute |
| Rated current                | 12V DC 0,64A / 24V<br>DC 0,34A                                                                         |
| Rated voltage                | 12-24V DC                                                                                              |
| Relative humidity            | Less than 90% (no<br>condensation) at<br>20°C                                                          |
| Туре                         | Pre-configured                                                                                         |
| UL certificate               | Yes                                                                                                    |
| Voltage                      | 12V DC / 24V DC                                                                                        |
| Weight                       | 270g                                                                                                   |