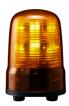

LED beacons

SF08-M1JN-

## Multi-function LED beacon | Ø80mm | 12-24V DC | cable | yellow

## **Specifications**

| Brand                                 | Patlite                           |
|---------------------------------------|-----------------------------------|
| Buzzer                                | No                                |
| CE certificate                        | Yes                               |
| Cable length                          | 500mm                             |
| Certificates, quality marks, markings | CE, cULus, EAC, KC                |
| Colour lens                           | Yellow                            |
| Dimensions                            | Ø80mm x 121mm                     |
| Impact resistance                     | 4,5G                              |
|                                       |                                   |
| Ingress protection                    | IP23 / IP65 with<br>rubber gasket |
| Ingress protection  LED life          | ,                                 |
| ŭ .                                   | rubber gasket                     |