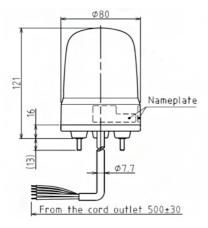

## **Specifications**

| Brand                                 | Patlite                                                                   |
|---------------------------------------|---------------------------------------------------------------------------|
| Buzzer                                | No                                                                        |
| CE certificate                        | Yes                                                                       |
| Cable length                          | 500mm                                                                     |
| Certificates, quality marks, markings | CE, cULus, EAC, KC                                                        |
| Colour lens                           | Red                                                                       |
| Dimensions                            | Ø80mm x 121mm                                                             |
| Impact resistance                     | 4,5G                                                                      |
| Ingress protection                    | IP23 / IP65 with<br>rubber gasket                                         |
| LED life                              | 100 000h                                                                  |
| Light patterns                        | Rotating, flashing,<br>pulsing, dimming<br>and omni- or<br>unidirectional |
|                                       |                                                                           |

| Material                     | Polycarbonate                                                                                          |
|------------------------------|--------------------------------------------------------------------------------------------------------|
| Mounting and connection type | 3-screw<br>mounting/cable                                                                              |
| Operating temperature        | -20°C to +50°C                                                                                         |
| Operating voltage            | 90-250V AC                                                                                             |
| Particularities              | Rotates 60x, 120x<br>and 180x/minute or<br>flashes 60x, 90x and<br>120x/minute or<br>pulses 20x/minute |
| Rated current                | 100V AC 0,19A /<br>240V AC 0,08A                                                                       |
| Rated voltage                | 100-240V AC<br>(50/60Hz)                                                                               |
| Relative humidity            | Less than 90% (no<br>condensation) at<br>20°C                                                          |
| Туре                         | Pre-configured                                                                                         |
| UL certificate               | Yes                                                                                                    |
| Voltage                      | 115V AC / 230V AC                                                                                      |
| Weight                       | 300g                                                                                                   |