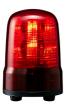

LED beacons

SF08-M2JN-R

## Multi-function LED beacon | Ø80mm | 240V AC | cable | red

## **Specifications**

| Brand                                 | Patlite                                                                   |
|---------------------------------------|---------------------------------------------------------------------------|
| Buzzer                                | No                                                                        |
| CE certificate                        | Yes                                                                       |
| Cable length                          | 500mm                                                                     |
| Certificates, quality marks, markings | CE, cULus, EAC, KC                                                        |
| Colour lens                           | Red                                                                       |
| Dimensions                            | Ø80mm x 121mm                                                             |
| Impact resistance                     | 4,5G                                                                      |
| Ingress protection                    | IP23 / IP65 with<br>rubber gasket                                         |
| LED life                              | 100 000h                                                                  |
| Light patterns                        | Rotating, flashing,<br>pulsing, dimming<br>and omni- or<br>unidirectional |
|                                       |                                                                           |