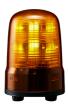

LED beacons

SF08-M2JN-

## Multi-function LED beacon | IP23 | Ø80mm | 100-240V AC | cable | yellow

## **Specifications**

| Brand                                 | Patlite                                                                   |
|---------------------------------------|---------------------------------------------------------------------------|
| Buzzer                                | No                                                                        |
| CE certificate                        | Yes                                                                       |
| Cable length                          | 500mm                                                                     |
| Certificates, quality marks, markings | CE, cULus, EAC, KC                                                        |
| Colour lens                           | Yellow                                                                    |
| Dimensions                            | Ø80mm x 121mm                                                             |
| Impact resistance                     | 4,5G                                                                      |
| Ingress protection                    | IP23 / IP65 with<br>rubber gasket                                         |
| LED life                              | 100 000h                                                                  |
| Light patterns                        | Rotating, flashing,<br>pulsing, dimming<br>and omni- or<br>unidirectional |
| Luminous intensity                    | 800cd                                                                     |