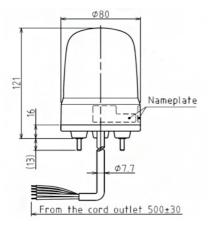

## **Specifications**

| Brand                                 | Patlite                                                                   |
|---------------------------------------|---------------------------------------------------------------------------|
| Buzzer                                | No                                                                        |
| CE certificate                        | Yes                                                                       |
| Cable length                          | 500mm                                                                     |
| Certificates, quality marks, markings | CE, cULus, EAC, KC                                                        |
| Colour lens                           | Yellow                                                                    |
| Dimensions                            | Ø80mm x 121mm                                                             |
| Impact resistance                     | 4,5G                                                                      |
| Ingress protection                    | IP23 / IP65 with<br>rubber gasket                                         |
| LED life                              | 100 000h                                                                  |
| Light patterns                        | Rotating, flashing,<br>pulsing, dimming<br>and omni- or<br>unidirectional |
| Luminous intensity                    | 800cd                                                                     |

| Material                     | Polycarbonate                                                                                          |
|------------------------------|--------------------------------------------------------------------------------------------------------|
| Mounting and connection type | 3-screw<br>mounting/cable                                                                              |
| Operating temperature        | -20°C to +50°C                                                                                         |
| Operating voltage            | 90-250V AC                                                                                             |
| Particularities              | Rotates 60x, 120x<br>and 180x/minute or<br>flashes 60x, 90x and<br>120x/minute or<br>pulses 20x/minute |
| Rated current                | 100V AC 0,19A /<br>240V AC 0,08A                                                                       |
| Rated voltage                | 100-240V AC<br>(50/60Hz)                                                                               |
| Relative humidity            | Less than 90% (no condensation) at 20°C                                                                |
| Туре                         | Pre-configured                                                                                         |
| UL certificate               | Yes                                                                                                    |
| Voltage                      | 115V AC / 230V AC                                                                                      |
| Weight                       | 300g                                                                                                   |