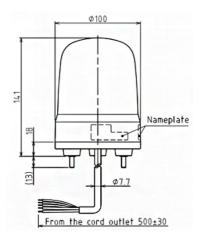

## **Specifications**

| Brand                                 | Patlite                                                                   |
|---------------------------------------|---------------------------------------------------------------------------|
| Buzzer                                | No                                                                        |
| CE certificate                        | Yes                                                                       |
| Cable length                          | 500mm                                                                     |
| Certificates, quality marks, markings | CE, cULus, EAC, KC                                                        |
| Colour lens                           | Red                                                                       |
| Dimensions                            | Ø100mm x 141mm                                                            |
| Impact resistance                     | 4,5G                                                                      |
| Ingress protection                    | IP23 / IP65 with<br>rubber gasket                                         |
| LED life                              | 100 000h                                                                  |
| Light patterns                        | Rotating, flashing,<br>pulsing, dimming<br>and omni- or<br>unidirectional |
| Luminous intensity                    | 750cd                                                                     |

| Polycarbonate                                                                                          |
|--------------------------------------------------------------------------------------------------------|
| 3-screw mounting/cable                                                                                 |
| -20°C to +50°C                                                                                         |
| 90-250V AC                                                                                             |
| Rotates 60x, 120x<br>and 180x/minute or<br>flashes 60x, 90x and<br>120x/minute or<br>pulses 20x/minute |
| 100V AC 0,19A /<br>240V AC 0,08A                                                                       |
| 100-240V AC<br>(50/60Hz)                                                                               |
| Less than 90% (no<br>condensation) at<br>20°C                                                          |
| Yes                                                                                                    |
| 115V AC / 230V AC                                                                                      |
| 430g                                                                                                   |
|                                                                                                        |