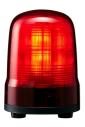

LED beacons

SF10-M2JN-R

## Multi-function LED beacon | Ø100mm | 100-240V AC | cable | red

## **Specifications**

| Brand                                 | Patlite                                                                   |
|---------------------------------------|---------------------------------------------------------------------------|
| Buzzer                                | No                                                                        |
| CE certificate                        | Yes                                                                       |
| Cable length                          | 500mm                                                                     |
| Certificates, quality marks, markings | CE, cULus, EAC, KC                                                        |
| Colour lens                           | Red                                                                       |
| Dimensions                            | Ø100mm x 141mm                                                            |
| Impact resistance                     | 4,5G                                                                      |
| Ingress protection                    | IP23 / IP65 with<br>rubber gasket                                         |
| LED life                              | 100 000h                                                                  |
| Light patterns                        | Rotating, flashing,<br>pulsing, dimming<br>and omni- or<br>unidirectional |
| Luminous intensity                    | 750cd                                                                     |