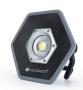

## W2r | LED worklight | 2200lm | Li-ion battery

EAN: 5704049908062

## **Specifications**

| Battery                               | Li-ion 11V /<br>5200mAh / 57.2Wh                                  |
|---------------------------------------|-------------------------------------------------------------------|
| Brand                                 | Suprabeam                                                         |
| CE certificate                        | Yes                                                               |
| Certificates, quality marks, markings | CE                                                                |
| Colour                                | Black/light grey                                                  |
| Contents of the box                   | Work light / 110V-<br>240V AC/DC<br>adapter / 15V 1.5A/<br>manual |
| Controller                            | -40°C to +80°C                                                    |
| Dimensions                            | 200mm x 225mm x<br>70mm                                           |
| Focus                                 | 120° spot                                                         |
| Ingress protection                    | IP65                                                              |

| Light source          | LED                     |
|-----------------------|-------------------------|
| Lighting range        | 65m                     |
| Luminous flux         | Max. 2200lm             |
| Material              | Aluminum / Hard plastic |
| Model                 | W2r                     |
| Operating temperature | -10°C to +40°C          |
| Rechargeable          | Yes                     |
| Run time              | Max. 3h                 |
| Switch                | Drukknop                |
| Weight                | 1150g                   |