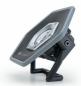

## Good to know ①

The 180° flexible handle on the W2r ensures a very flexible og versatile worklight for multiple situations.