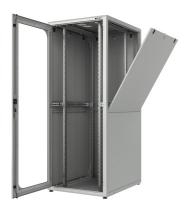

## 19" floor standing cabinet

## Good to know 1

Floor standing cabinet with 2 vertical uprights, removable flanges in roof and floor panel and door with 180° opening. The two-piece side and rear panels can also be opened and locked.