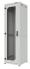

# 19" floor standing cabinet

#### **Specifications**

| Brand       | CCS                             | Ingress protection | IP20        |
|-------------|---------------------------------|--------------------|-------------|
| Cable entry | Top and bottom                  | Material           | Sheet steel |
| Colour      | RAL 7035 light grey             | Туре               | 19" x 42U   |
| Dimensions  | W800mm x<br>D800mm x<br>H2000mm |                    |             |

#### Good to know 1

Floor standing cabinet with 2 vertical uprights, removable flanges in roof and floor panel and door with  $180\ensuremath{^\circ}$  opening. The two-piece side and rear panels can also be opened and locked.