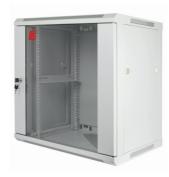

# 19" Tech wall cabinet | 9U | W600xD600xH500 | grey

EAN: 8031912038982

### Good to know ①

Wall-mounted enclosure with 4 vertical uprights, 2 L-shaped brackets and a door made of tempered safety glass with  $180^{\circ}$  opening.