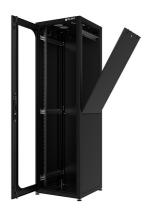

## CONNECT

19" / Floor standing cabinet

CCS-2009185N

## Floor standing rack TECH Serie W800xD800xH2050 - 42 U - Black RAL 9005

## Good to know 1

Floor standing cabinet with 2 vertical uprights, removable flanges in roof and floor panel and door with 180° opening. The two-piece side and rear panels can also be opened and locked.