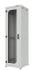

## **CONNECT**

19" / Floor standing cabinet

CCS-2009120

## Floor standing rack TECH Serie W800xD800xH1790 - 36 U - Grey RAL 7035

## **Specifications**

| Brand       | CCS                             | Ingress protection | IP20        |
|-------------|---------------------------------|--------------------|-------------|
| Cable entry | Top and bottom                  | Material           | Sheet steel |
| Colour      | RAL 7035 light grey             | Туре               | 19" x 42U   |
| Dimensions  | W800mm x<br>D800mm x<br>H2000mm |                    |             |