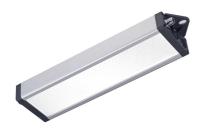

## UNILED SL DC | 295mm | White 5000K

EAN: 4260556623382

## **Specifications**

| Beam angle                            | 100°                                                  |
|---------------------------------------|-------------------------------------------------------|
| Brand                                 | LED2WORK                                              |
| Certificates, quality marks, markings | CE, UKCA, ETL<br>Listed                               |
| Colour                                | White (daylight)                                      |
| Colour rendering                      | >85                                                   |
| Colour temperature range              | 5200K - 5700K                                         |
|                                       |                                                       |
| Connection                            | M12 (A-code), 5-pin                                   |
| Connection  Design                    | M12 (A-code), 5-pin UNILED SL DC                      |
| <b>C</b> 0000.01.                     |                                                       |
| Design                                | UNILED SL DC  295mm x 35mm x                          |
| Design<br>Dimensions                  | UNILED SL DC  295mm x 35mm x 85mm  Yes, with optional |