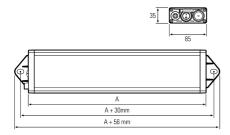

## **Specifications**

| Beam angle                            | 100°                                                  |
|---------------------------------------|-------------------------------------------------------|
| Brand                                 | LED2WORK                                              |
| Certificates, quality marks, markings | CE, UKCA, ETL<br>Listed                               |
| Colour                                | White (daylight)                                      |
| Colour rendering                      | >85                                                   |
| Colour temperature range              | 5200K - 5700K                                         |
|                                       |                                                       |
| Connection                            | M12 (A-code), 5-pin                                   |
| Connection  Design                    | M12 (A-code), 5-pin UNILED SL DC                      |
| <b>C</b> 0000.01.                     |                                                       |
| Design                                | UNILED SL DC  295mm x 35mm x                          |
| Design<br>Dimensions                  | UNILED SL DC  295mm x 35mm x 85mm  Yes, with optional |

| Length                | 295mm                                  |
|-----------------------|----------------------------------------|
| Light efficiency      | 155lm/W                                |
| Light source          | LED                                    |
| Luminous flux         | 1899lm                                 |
| Made in               | Germany                                |
| Material              | Housing: aluminium   cover: microprism |
| Operating temperature | -10°C to +60°C                         |
| Power (max.)          | 12W                                    |
| Rated voltage         | 24V DC                                 |
| Weight                | 500g                                   |
| Window type           | Microprismatic plastic                 |
|                       |                                        |