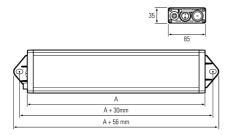

## **Specifications**

| Beam angle                            | 100°                         |
|---------------------------------------|------------------------------|
| Brand                                 | LED2WORK                     |
| Certificates, quality marks, markings | CE, UKCA, ETL<br>Listed      |
| Colour                                | White (daylight)             |
| Colour rendering                      | >85                          |
| Colour temperature range              | 5200K - 5700K                |
| Connection                            | M12 (A-code), 5-pin          |
| Design                                | UNILED SL DC                 |
| Dimensions                            | 545mm x 35mm x<br>85mm       |
| Dimmable                              | Yes, with optional accessory |
|                                       | IDEO                         |
| Ingress protection                    | IP50                         |

| Length                     | 545mm                                  |
|----------------------------|----------------------------------------|
| Light efficiency           | 155lm/W                                |
| Light source               | LED                                    |
| Luminous flux              | 3798lm                                 |
| Made in                    | Germany                                |
| Material                   | Housing: aluminium   cover: microprism |
| Operating temperature      | -10°C to +60°C                         |
|                            |                                        |
| Power (max.)               | 24W                                    |
| Power (max.) Rated voltage | 24W<br>24V DC                          |
|                            |                                        |
| Rated voltage              | 24V DC                                 |