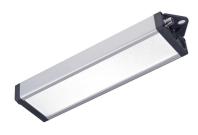

## UNILED SL DC | 545mm | White 5000K

EAN: 4260556623399

## **Specifications**

| Beam angle                            | 100°                         |
|---------------------------------------|------------------------------|
| Brand                                 | LED2WORK                     |
| Certificates, quality marks, markings | CE, UKCA, ETL<br>Listed      |
| Colour                                | White (daylight)             |
| Colour rendering                      | >85                          |
| Colour temperature range              | 5200K - 5700K                |
| Connection                            | M12 (A-code), 5-pin          |
| Design                                | UNILED SL DC                 |
| Dimensions                            | 545mm x 35mm x<br>85mm       |
| Dimmable                              | Yes, with optional accessory |
|                                       | IDEO                         |
| Ingress protection                    | IP50                         |