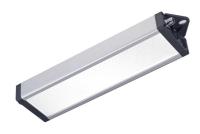

## UNILED SL DC | 1045mm | White 5000K

EAN: 4260556623405

## **Specifications**

| Beam angle                            | 100°                                                   |
|---------------------------------------|--------------------------------------------------------|
| Brand                                 | LED2WORK                                               |
| Certificates, quality marks, markings | CE, UKCA, ETL<br>Listed                                |
| Colour                                | White (daylight)                                       |
| Colour rendering                      | >85                                                    |
| Colour temperature range              | 5200K - 5700K                                          |
|                                       |                                                        |
| Connection                            | M12 (A-code), 5-pin                                    |
| Connection Design                     | M12 (A-code), 5-pin UNILED SL DC                       |
| Commoduem                             |                                                        |
| Design                                | UNILED SL DC<br>1045mm x 35mm x                        |
| Design  Dimensions                    | UNILED SL DC  1045mm x 35mm x 85mm  Yes, with optional |

| Length                | 1045mm                                 |
|-----------------------|----------------------------------------|
| Light efficiency      | 155lm/W                                |
| Light source          | LED                                    |
| Luminous flux         | 7596lm                                 |
| Made in               | Germany                                |
| Material              | Housing: aluminium   cover: microprism |
| Operating temperature | -10°C to +60°C                         |
| Power (max.)          | 48W                                    |
| Rated voltage         | 24V DC                                 |
|                       | 1850g                                  |
| Weight                | 10308                                  |
| Weight Window type    | Microprismatic plastic                 |