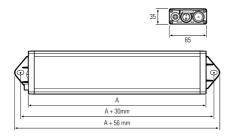

## **Specifications**

| Beam angle                            | 100°                                                   |
|---------------------------------------|--------------------------------------------------------|
| Brand                                 | LED2WORK                                               |
| Certificates, quality marks, markings | CE, UKCA, ETL<br>Listed                                |
| Colour                                | White (daylight)                                       |
| Colour rendering                      | >85                                                    |
| Colour temperature range              | 5200K - 5700K                                          |
|                                       |                                                        |
| Connection                            | M12 (A-code), 5-pin                                    |
| Connection Design                     | M12 (A-code), 5-pin UNILED SL DC                       |
| Commoduem                             |                                                        |
| Design                                | UNILED SL DC<br>1045mm x 35mm x                        |
| Design  Dimensions                    | UNILED SL DC  1045mm x 35mm x 85mm  Yes, with optional |

| Length                | 1045mm                                 |
|-----------------------|----------------------------------------|
| Light efficiency      | 155lm/W                                |
| Light source          | LED                                    |
| Luminous flux         | 7596lm                                 |
| Made in               | Germany                                |
| Material              | Housing: aluminium   cover: microprism |
| Operating temperature | -10°C to +60°C                         |
| Power (max.)          | 48W                                    |
| Rated voltage         | 24V DC                                 |
|                       | 1850g                                  |
| Weight                | 10308                                  |
| Weight Window type    | Microprismatic plastic                 |